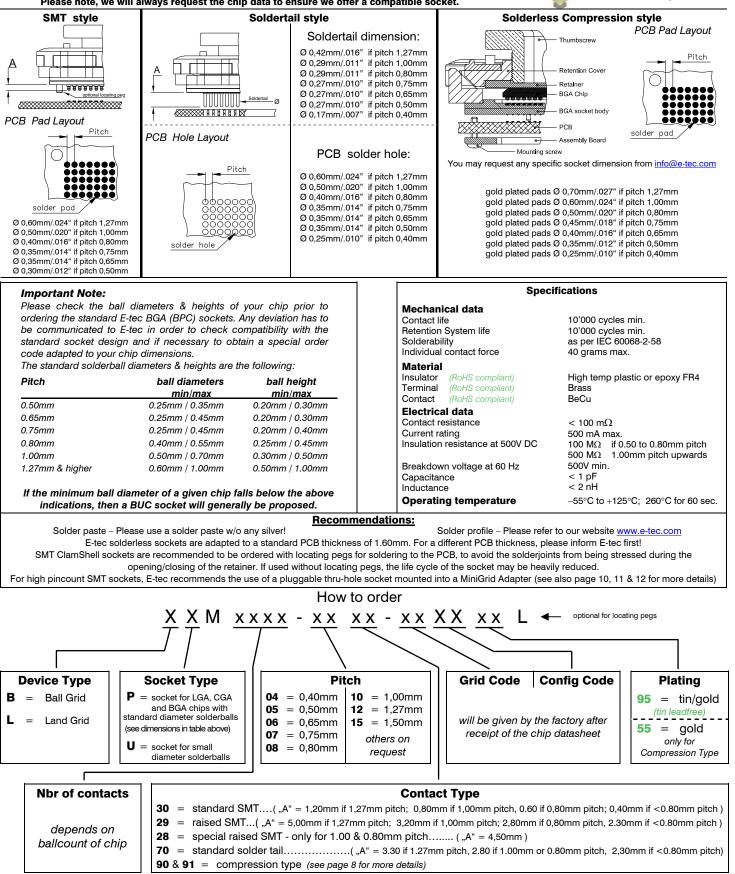

## E-tec is now the leading BGA socket manufacturer.

EP patents 0829188, 0897655 US patents 6190181, 6249440 Patented in other countries.

Professional ClamShell sockets "Injection Molded Type" are available for chip size and grid pattern up to 35x35. They are available in SMT, thru-hole and solderless compression type versions. The SMT socket is simply placed and reflowed onto the PCB in the same way as the chip.

We aim to solve your requirements - many different terminals and configurations are available. Your custom sets our standards!

Please note, we will always request the chip data to ensure we offer a compatible socket.